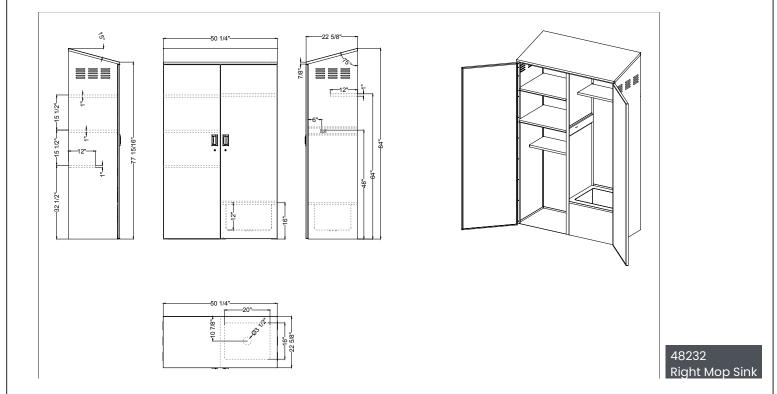

## **TECHNICAL DRAWING**

| TECHNICAL SPECIFICATION |                                                  |       |
|-------------------------|--------------------------------------------------|-------|
| Item                    | 48231                                            | 48232 |
| Material                | 18GA.304 Stainless Steel                         |       |
| Net Dimensions          | 50.25" x 22.6" x 77.9"<br>(1276 x 574 x 1979 mm) |       |