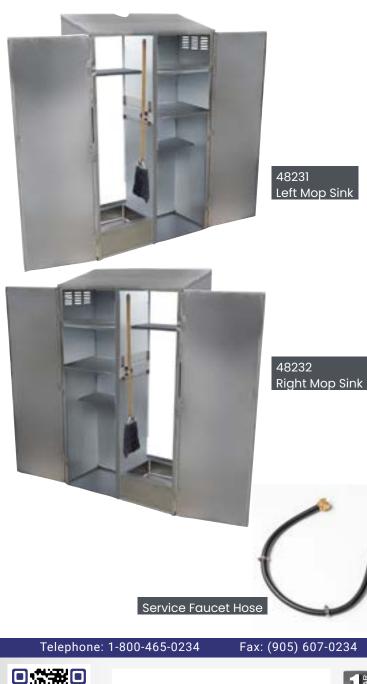

## Janitor Cabinet, 2 Doors with Mop Sink, Service Faucet and Hose

ITEM:

48231

48232

## This Janitorial cabinet provides versatile and reliable storage.

It features three shelves, making it ideal for organizing various cleaning supplies, from sponges and rags to heavy-duty cleaners and brushes. Built with all-welded steel, this cabinet is highly durable and includes a secure locking handle for added security.

Additionally, the cabinet has a mop sink and extra-tall space for storing brooms, mops, and vacuums. It can be opened from the back. Reinforced door stiffeners ensure it can handle heavy-duty use. This cabinet is both practical and eco-friendly, making it a great choice for efficient and sustainable storage.