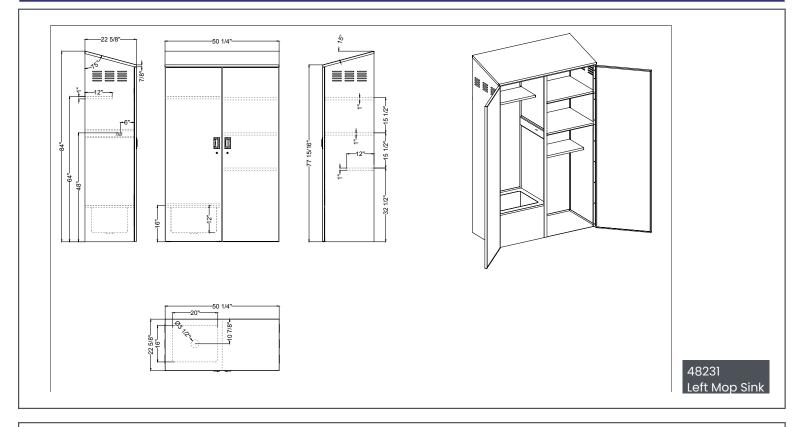

## **TECHNICAL DRAWING**

| TECHNICAL SPECIFICATION |                                                  |       |
|-------------------------|--------------------------------------------------|-------|
| Item                    | 48231                                            | 48232 |
| Material                | 18GA.304 Stainless Steel                         |       |
| Net Dimensions          | 50.25" x 22.6" x 77.9"<br>(1276 x 574 x 1979 mm) |       |